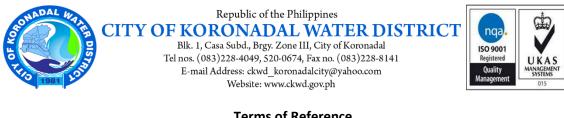

## **General Conditions:**

- 1. All items must be Brand New and free from any defect/s.
- 2. Subject to replacement if found under quality/defect.
- 3. Fabric Type: Sublimation Lacoste.
- 4. Color: Royal Blue (Polo shirt).
- 5. Color: Orange (Accent- Sleeves Lining and Chest up to Shoulders).
- 6. Color: White (Accent- Collar Lining, Middle Body and Left Sleeve)
- 7. Supplier must have a tailoring office within Region 12.
- 8. Sizes availability should be from XS-4XL.
- 9. Incase of unavailability of colors/fabric the end user may choose alternative.

| Specifications:                                                                                                                                                                         |                                                                                                                                                                                                                    |
|-----------------------------------------------------------------------------------------------------------------------------------------------------------------------------------------|--------------------------------------------------------------------------------------------------------------------------------------------------------------------------------------------------------------------|
| <ol> <li>Logo (Front)</li> <li>Must be <b>embroidered</b> in the front<br/>of the polo (left chest side)</li> <li>Logo size: 2 inches x 2 inches</li> <li>Color: Multi color</li> </ol> | <ul> <li>2. Number (Right Sleeve)</li> <li>Must be embroidered in the right sleeve of the polo</li> <li>Number size: 2.5 inches x 2.5 inches</li> <li>Color: White</li> <li>Font: Arial Rounded MT Bold</li> </ul> |